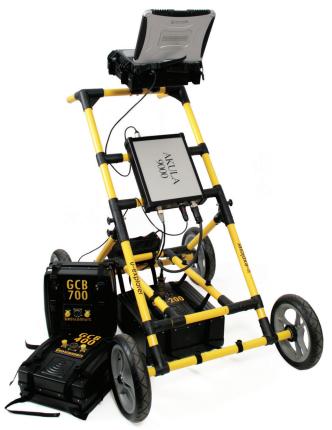

### NO FUSS, ONLY GOOD DATA.

The products below are standard products that are included in all U-Explorer systems. Modifications can be made, depending on the survey requirements and user needs.

- Ground Coupled Antenna (GCB-200 to GCB-700)
- Akula 9000C Control Unit
- SVC-820 4-wheel survey cart with an integrated survey wheel
- Laptop
- GPRSoft Std Post-Processing Software
- GAS Acquisition Software
- Battery and charger
- Accessories