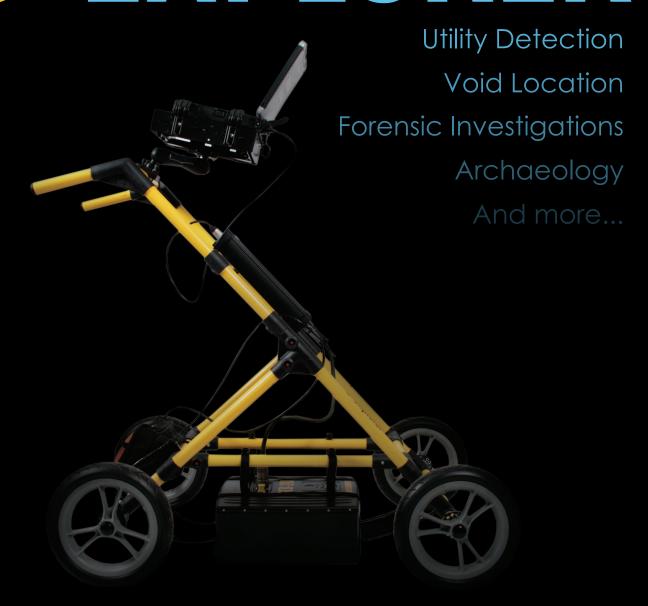

#### Complete Survey System

U-Explorer is an all-in-one complete survey solution for many different types of surveys focusing on shallow to medium depth investigations. It has a combination of top of the line Geoscanners products that are calibrated and matched, so that the system can be used as soon as it arrives.

### Scalability is the key!

U-Explorer is one of our most popular systems, and there is a reason for it! It was designed with scalability in mind, allowing you to choose the perfect antenna or accessories upon discussing your survey requirements with our engineers.

### NO FUSS, ONLY GOOD DATA.

The products below are standard products that are included in all U-Explorer systems. Modifications can be made, depending on the survey requirements and user needs.

- Ground Coupled Antenna (GCB-200 to GCB-700)
- Akula 9000C Control Unit
- SVC-820 4-wheel survey cart with an integrated survey wheel
- Laptop
- GPRSoft Std Post-Processing Software
- GAS Acquisition Software
- Battery and charger
- Accessories