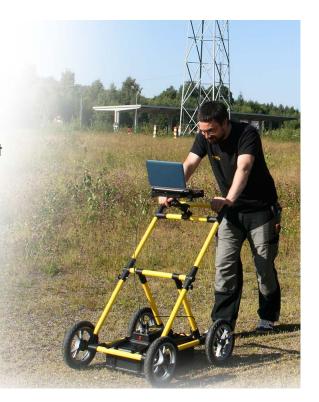

## STRAIGHTFORWARD AND INTUITIVE, AS IT SHOULD BE.

PiL is a unique and user-friendly ground penetrating radar system, designed to make the surveying process a simple and quick task. This is possible due to the system's straightforward user control and intuitive software.

Pil has its own radar control unit integrated with the GPR antenna, its own unique cart and software. The user interface of the dedicated software allows for quick application in the field.