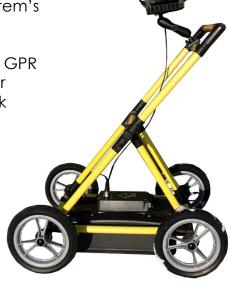

## **COMPLETE SURVEY SOLUTION**

PiL is a complete survey system, ready to be used upon its arrival. Apart from the listed products below, all Geoscanners systems include quick professional support and GPR training at the Geoscanners facility in Sweden or at another location around the world. Visit www.geoscanners.com for more information.

- Integrated control unit and antenna
- SVC-823 survey cart with an integrated survey wheel
- Laptop
- PiL post-processing and acquisition software
- Battery and charger
- Accessories

| PiL System Specifications |                                             |
|---------------------------|---------------------------------------------|
| Dimensions LxWxH          | 850x650x110 (mm)<br>33.4x25.3x10.3 (inches) |
| Weight                    | 14.5 kg<br>35.27 lbs                        |
| Antenna center frequency  | 300MHz                                      |
| Antenna type              | Quarter Wavelength Bowtie                   |
| Antenna bandwidth at 10dB | 99%                                         |
| Shield type               | Fully shielded                              |
| PRF                       | 100kHz                                      |
| Scan rate (traces/second) | 100                                         |
| Data output format        | Industry standard, GSF                      |
| Horizontal resolution     | 9.8mm                                       |
| Maximum depth range       | From 0.1 to 8m*<br>From 0.32 to 26.5* feet  |
| Certification             | CE                                          |
| Capacity                  | 250GB or attached USB memory                |
| Power supply              | LiIon 10.8V                                 |
| Ingress protection        | IP65                                        |
| Operating temperature     | -20°C to +50°C                              |
| Cart material             | Reinforced fiberglass                       |
| Standard warranty         | 3 years                                     |