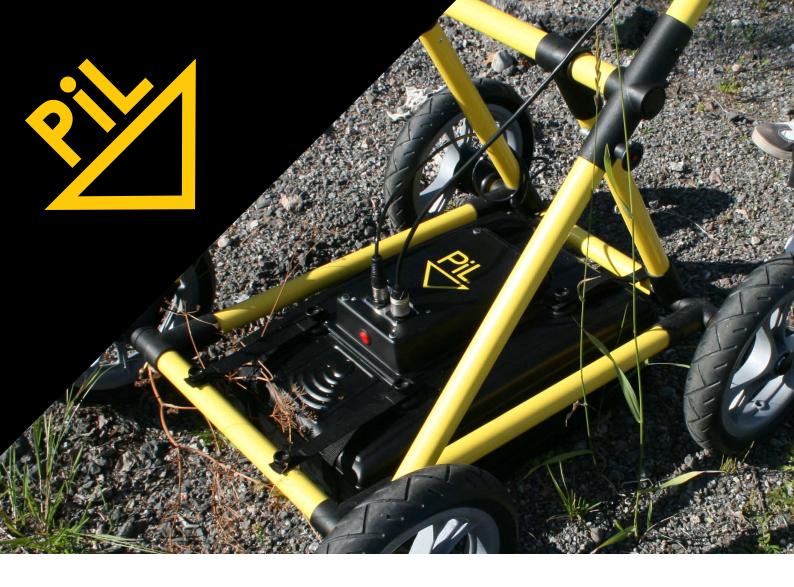

## STRAIGHTFORWARD AND INTUITIVE, AS IT SHOULD BE.

PiL is a unique and user-friendly ground penetrating radar system, designed to make the surveying process a simple and quick task. This is possible due to the system's straightforward user control and intuitive software.

Pil has its own radar control unit integrated with the GPR antenna, its own unique cart and software. The user interface of the dedicated software allows for quick application in the field.